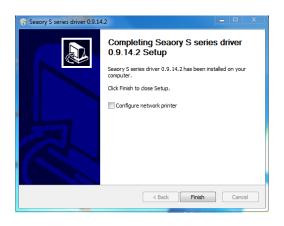

6. During the installation process, when the above page appears. Please select always trust software from "Shenzhen Seaory Technology CO., LTD" in the pop-up windows, then click the "Install" button.

7. Wait for one minute, this page appears, click "finish".