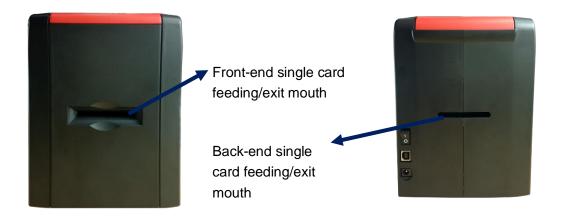

## 6. Feeding Card

When the card printer is ready, put the card into the front-end or back end card feeding/exit mouth, the card printer will automatically insert the card after detecting the card.

Cards must support erasable print, erasable side face up!