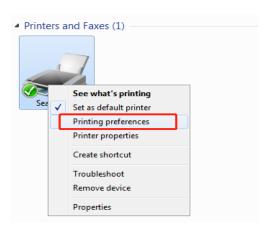

## 4. Driver setting

1. In "devices and printers", right click on the printer named "Seaory S20R" and select "print preferences".

2. Enter the printing preferences setting page.

3. This picture shows the printer default Settings. The relevant settings can be adjusted according to different requirements. Please refer to the operation manual for detailed setting.