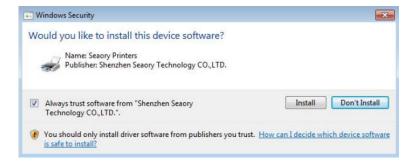

6. During the installation process, when the above page appears. Please select always trust software from "Shenzhen Seaory Technology CO., LTD" in the pop-up windows, then click the "Install" button.

7. Wait for one minute, this page appears, click "finish".