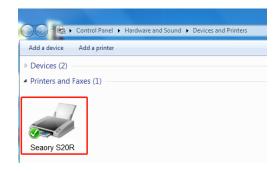

8.Turn on power switch, then the driver will be install automatically. After installation, please click "Control panel – Hardware and sound – Devices and printers" then you can find Seaory S20R was installed completely.