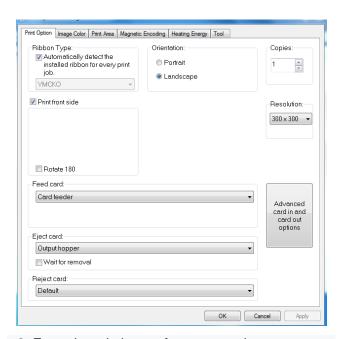

## 4. Driver setting

1. In "devices and printers", right click on the printer named "Seaory S20R" and select "print preferences".

2. Enter the printing preferences setting page.

3. This picture shows the printer default Settings. The relevant settings can be adjusted according to different requirements. Please refer to the operation manual for detailed setting.