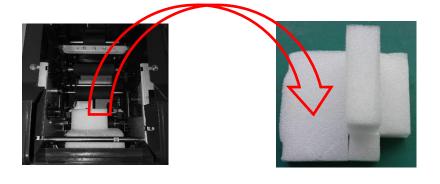

#### Note:

To not interfere with the card printer work normally, when use the card printer for the first time, please take out the pearl cotton inside the card printer as shown below (the card printer does not need to be placed in the pearl cotton when the card printer works normally, please refer to "Use Manual")