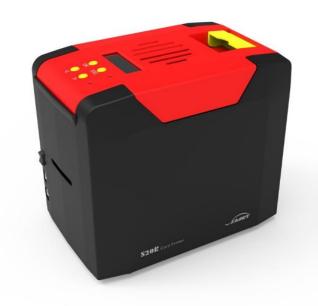

# Quick User Guide

Seaory S20R Rewritable Desktop Single-side Card Printer



Shenzhen Seaory Technology Co., Ltd.



## 1. Unpacking and inspection

1) Open the top cover ,you will see following items:



#### 2) Accessories list:



1PC power adapter



1PC power cable



1PC USB cable



1PC ICARDE software CD



1PC cleaning roller



5pcs cleaning card



1PC warranty card



1PC cleaning stick

If the above accessories are in short supply, please contact your local distributor immediately.

#### 3) Appearance introduction:





## 2. Cleaning Roller Installation





The purpose of the cleaning wheel is to absorb the dust on the card and improve the printing effect. Replace cleaning roller after every roll of ribbon use up.

#### Note:

To not interfere with the card printer work normally, when use the card printer for the first time, please take out the pea