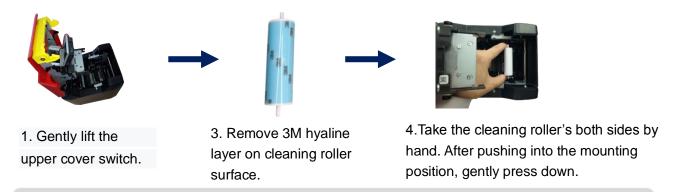

## 2. Cleaning Roller Installation

The purpose of the cleaning wheel is to absorb the dust on the card and improve the printing effect. Replace cleaning roller after every roll of ribbon use up.

#### Note:

To not interfere with the card printer work normally, when use the card printer for the first time, please take out the pearl cotton inside the card printer as shown below (the card printer does not need to be placed in the pearl cotton when the card printer works normally, please refer to "Use Manual")