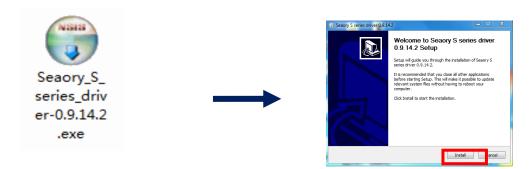

- 3.Use CD-rom or download the driver installation package on the Seaory's official website, double-click above driver installation package.
- 4.Click "Install".

5. Begin to install, please wait for a while.