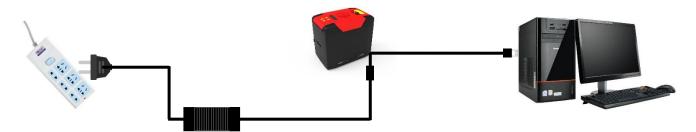

#### 3. Driver installation

- 1.Power adapter 24V connector is inserted into card printer power interface. Connect the power cable to the power adapter. Then plug the power cable into the mains socket. But do not power on until the driver installation is complete.
- 2. Connect the square port of the USB cable to the card printer and connect the flat port to the USB port of the computer.