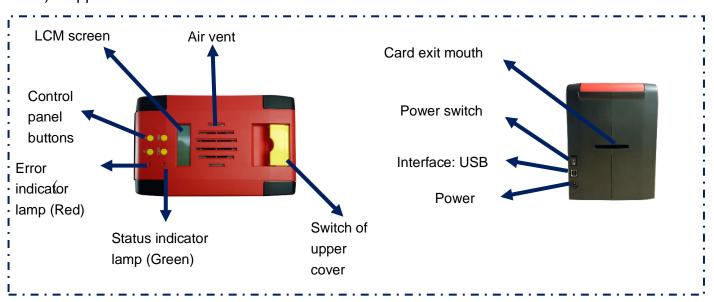

# Quick User Guide

Seaory S20R Rewritable Desktop Single-side Card Printer



Shenzhen Seaory Technology Co., Ltd.



## 1. Unpacking and inspection

1) Open the top cover ,you will see following items:



#### 2) Accessories list:



1PC power adapter



1PC power cable



1PC USB cable



1PC ICARDE software CD



1PC cleaning roller



5pcs cleaning card



1PC warranty card



1PC cleaning stick

If the above accessories are in short supply, please contact your local distributor immediately.

#### 3) Appearance introduction:





## 2. Cleaning Roller Installation





The purpose of the cleaning wheel is to absorb the dust on the card and improve the printing effect. Replace cleaning roller after every roll of ribbon use up.

#### Note:

To not interfere with the card printer work normally, when use the card printer for the first time, please take out the pearl cotton inside the card printer as shown below (the card printer does not need to be placed in the pearl cotton when the card printer works normally, please refer to "Use Manual")





#### 3. Driver installation



- 1.Power adapter 24V connector is inserted into card printer power interface. Connect the power cable to the power adapter. Then plug the power cable into the mains socket. But do not power on until the driver installation is complete.
- 2.